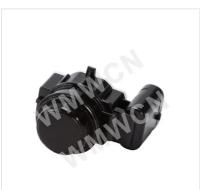

## Black Parking Reverse Sensor for Tesla Model S & Model X PDC Park Assist Sensor

| Model:  | WM-6710466   |
|---------|--------------|
| OE No.: | 1048473-06-A |