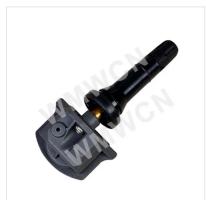

## BDGF-37140 TPMS Sensor Tyre Pressure Sensor for Mazda

| Model:  | TY-5810346 |  |
|---------|------------|--|
| OE No.: | BDGF-37140 |  |