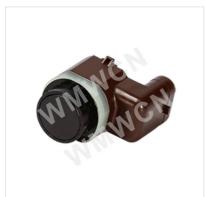

## 96890-2s100 PDC Parking Assist Sensor for Hyundai

| Model:  | WM  |
|---------|-----|
| OE No.: | 968 |

WM-3016057 96890-2S100

## Basic Info.

| Model NO.                                         | WM-3016057     | Test Distance                       | 2.0-0.3m   |
|---------------------------------------------------|----------------|-------------------------------------|------------|
| Warning Type                                      | Bumming        | Probe Number                        | 1          |
| Certification                                     | CE             | Technich Type                       | Laser      |
| Installation Method                               | Open-hole Type | Brand                               | Wmw        |
| Car Make                                          | for Hyundai    | Waterproof                          | IP 67      |
| Delivery Time                                     | Within 15days  | Condition                           | Brand New  |
| Color                                             | as Picture     | Transport Package                   | Carton     |
| Specification                                     | Standard       | Trademark                           | WMW        |
| Origin                                            | China          | HS Code                             | 8512301900 |
| Working Principle Fre                             |                | Frequency Modulated Continuous Wave |            |
| Production Capacity 50000/Month                   |                |                                     |            |
| Operating Temperature Range -40°C~+80°C           |                |                                     |            |
| Package size per unit product 4.2cm * 4cm * 6.8cm |                |                                     |            |
| Gross weight per unit product 0.500kg             |                | 0.500kg                             |            |
| Fit for     Hyundai Sportage Tucson               |                |                                     |            |