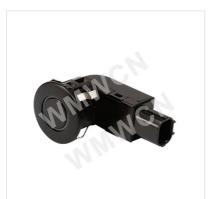

## Pzd61-12040 PDC Parking Assist Sensor for Toyota Corolla

 Model:
 WM-5011097

 OE No.:
 PZD61-12040

View Details

## Basic Info.

| Model NO.                     | WM-5011097               | Test Distance                       | 2.0-0.3m   |  |
|-------------------------------|--------------------------|-------------------------------------|------------|--|
| Warning Type                  | Bumming                  | Probe Number                        | 1          |  |
| Certification                 | CE                       | Technich Type                       | Laser      |  |
| Installation Method           | Open-hole Type           | Brand                               | Wmw        |  |
| Car Make                      | for Toyota Corolla       | Waterproof                          | IP 67      |  |
| Delivery Time                 | Within 15days            | Condition                           | Brand New  |  |
| Color                         | as Picture               | Transport Package                   | Carton     |  |
| Specification                 | Standard                 | Trademark                           | WMW        |  |
| Origin                        | China                    | HS Code                             | 8512301900 |  |
| Working Principle             |                          | Frequency Modulated Continuous Wave |            |  |
| Production Capacity           |                          | 50000/Month                         |            |  |
| Operating Temperature Range   |                          | -40°C~+80°C                         |            |  |
| Package size per unit product |                          | 4.2cm * 4cm * 6.8cm                 |            |  |
| Gross weight per unit product |                          | 0.500kg                             |            |  |
| Fit for                       | For Toyota Corolla Yaris | Toyota Corolla Yaris                |            |  |